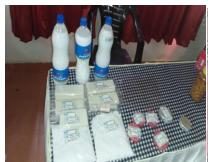

The Rural India Exhibition, aiming to familiarise our students with challenging marketing strategies, showcased the entrepreneurial extravaganza of our students. They collected raw materials from the local community and produced various value-added products satisfying the demand of the market. The exhibits were for sale also. The items exhibited and sold in the exhibition are shown in the table below.

| NO | ITEMS                     |
|----|---------------------------|
| 1  | Food Items-Pickle         |
| 2  | Soaps and lotions         |
| 3  | Dress materials           |
| 4  | Indoor Plants             |
| 5  | Powdered spices and flour |